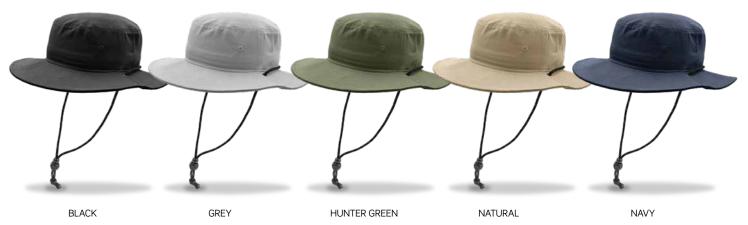

# 4487

# The Bells Surf Hat

The Bells Surf Hat offers casual comfort. Crafted from cotton canvas, making it perfect for sunny days and offering practical sun protection. A handy hat for when you are out and about.



## **COLOURWAYS**



www.legendlife.com.au Version A - 03-02-25



# 4487

# The Bells Surf Hat



#### **SPECIFICATIONS**

#### **MATERIAL**

Pre-washed cotton canvas

#### **DECORATION TYPES**

Embroidery, Supacolour, Supasub, Supaetch, Supaflex

## **DECORATION AREAS**

#### Embroidery area

Centred on Front, Centred on Back: Up to 170 mm w x 45 mm h Sides: Up to 50 mm w x 40 mm h

# Supacolour area

Centred on Front, Centred on Back: Up to  $100 \text{mm} \text{ w} \times 50 \text{mm} \text{ h}$  Sides: Up to  $40 \text{mm} \text{ w} \times 50 \text{mm} \text{ h}$ 

## Supasub/Supaetch/Supaflex area

Centred on Front, Centred on Back: Up to  $100 \text{mm} \text{ w} \times 40 \text{mm} \text{ h}$  Sides: Up to  $50 \text{mm} \text{ w} \times 40 \text{mm} \text{ h}$ 

#### **DESCRIPTION**

- Cotton canvas