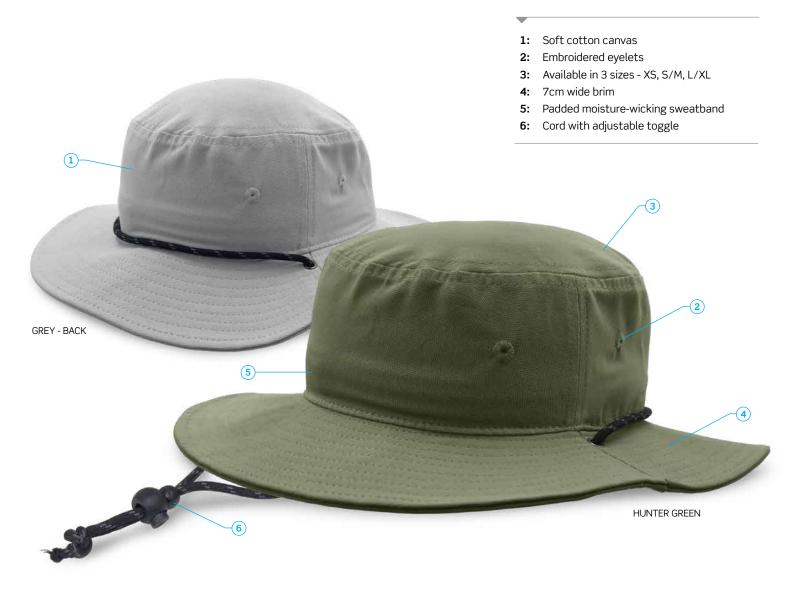

#### **DESCRIPTION**

- Cotton canvas
- Embroidered eyelets
- Available in 3 sizes XS, S/M, L/XL
- 7cm wide brim
- Black padded moisture-wicking sweatband
- Cord with adjustable toggle
- Wide range of colours